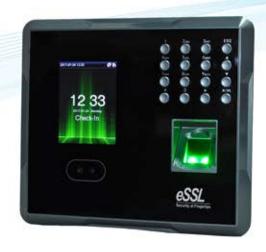

# Multi-Biometric Time Attendance & Access Control System

**MB160** 

### Visua

Display: 2.8-inch TFT Screen

### Features

- High verification speed
- Professional firmware and platform make it more flexible
- Intuitive and stunning UI design
- Sophisticated and lightweight design, fits in any environment